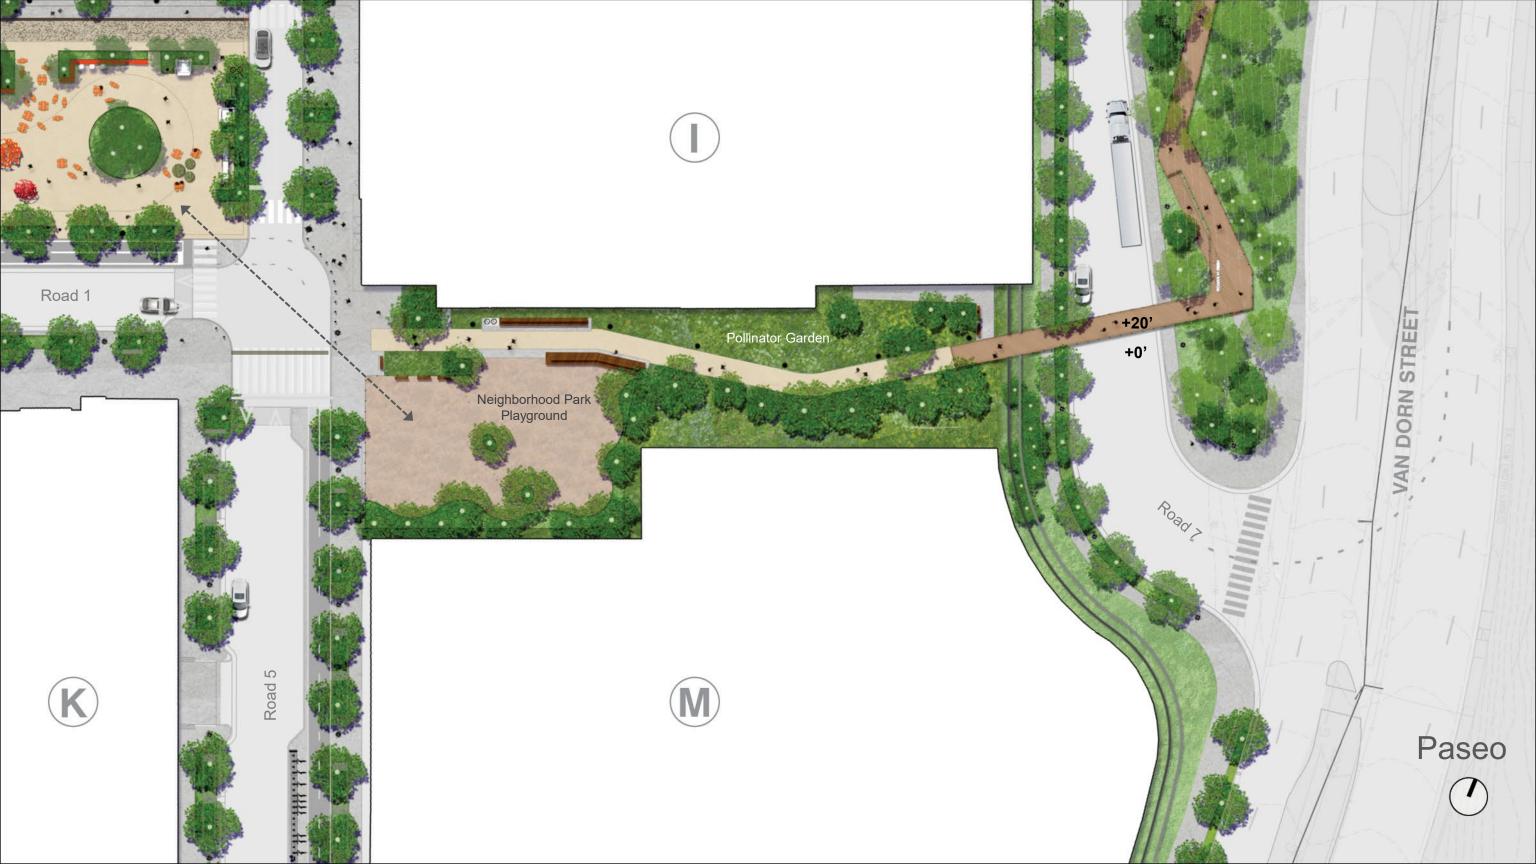

## **Retail Pavilion** Summer Café seating **Retail Pavilion** Tree Grove Public art (pavilion) Outdoor Café seating Shaded seating area Interactive Placemakers Chess tables Fire Feature Range of seating types Laneway Road 1 Road 1 Urban Plaza (winter) Urban Plaza (summer) Multi-Use Lawn Non-programed use space Planter pots (location 1) Pop-up elements Ice skating rink Planter pots (location 2) Fixed public seating Ping pong Yoga/Boot Camp Corn hole Fixed public seating Fixed placemakers Lawn games Moveable furniture Fixed placemakers Festive lighting Lawn seating for events Fun seating Festive lighting Seating at edges