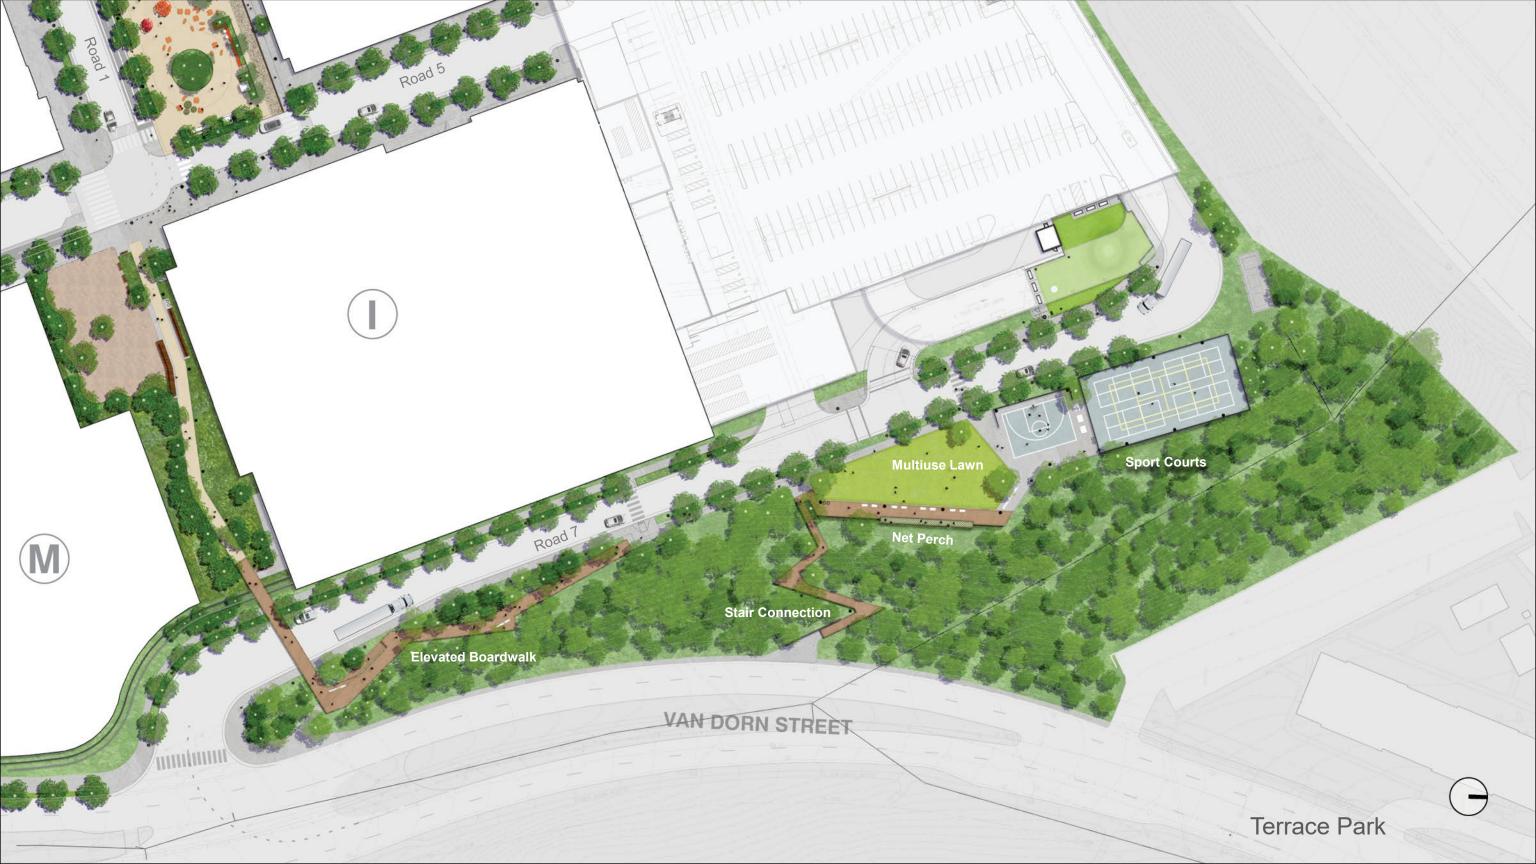

## Landmark

Parks & Recreation Commission











## **Retail Pavilion** Summer Café seating **Retail Pavilion** Tree Grove Public art (pavilion) Outdoor Café seating Shaded seating area Interactive Placemakers Chess tables Fire Feature Range of seating types Laneway Road 1 Road 1 Urban Plaza (winter) Urban Plaza (summer) Multi-Use Lawn Non-programed use space Planter pots (location 1) Pop-up elements Ice skating rink Planter pots (location 2) Fixed public seating Ping pong Yoga/Boot Camp Corn hole Fixed public seating Fixed placemakers Lawn games Moveable furniture Fixed placemakers Festive lighting Lawn seating for events Fun seating Festive lighting Seating at edges





















































Net Perch

Whiting Forest of Dow, MI

Elevated Boardwalk