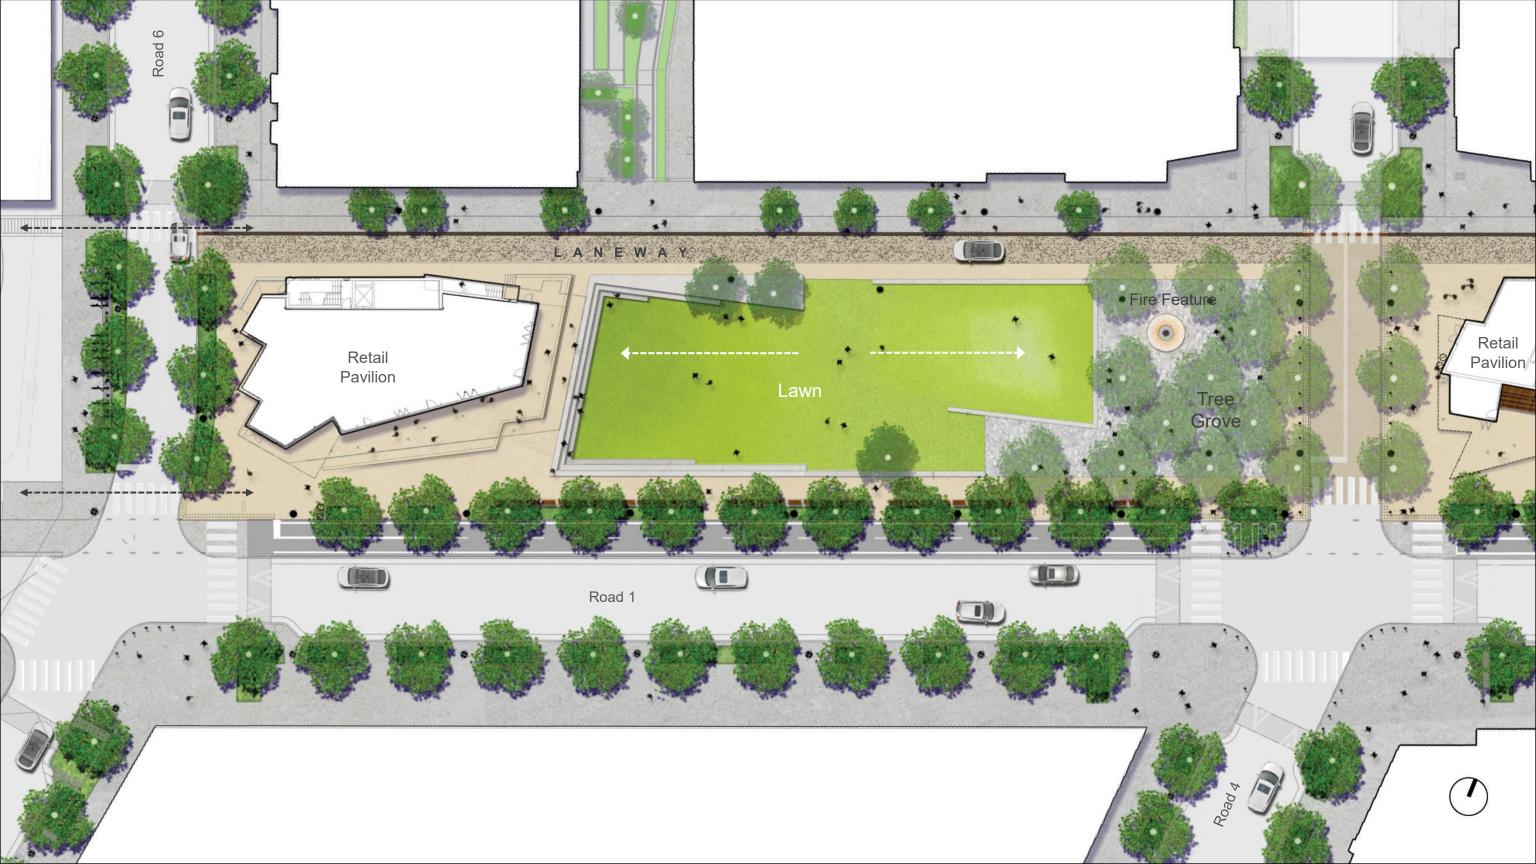

## **Retail Pavilion** Summer Café seating **Retail Pavilion** Tree Grove Public art (pavilion) Outdoor Café seating Shaded seating area Interactive Placemakers Chess tables Fire Feature Range of seating types Laneway Road 1 Road 1 Urban Plaza (winter) Urban Plaza (summer) Multi-Use Lawn Non-programed use space Planter pots (location 1) Pop-up elements Ice skating rink Planter pots (location 2) Fixed public seating Ping pong Yoga/Boot Camp Corn hole Fixed public seating Fixed placemakers Lawn games Moveable furniture Fixed placemakers Festive lighting Lawn seating for events Fun seating Festive lighting Seating at edges