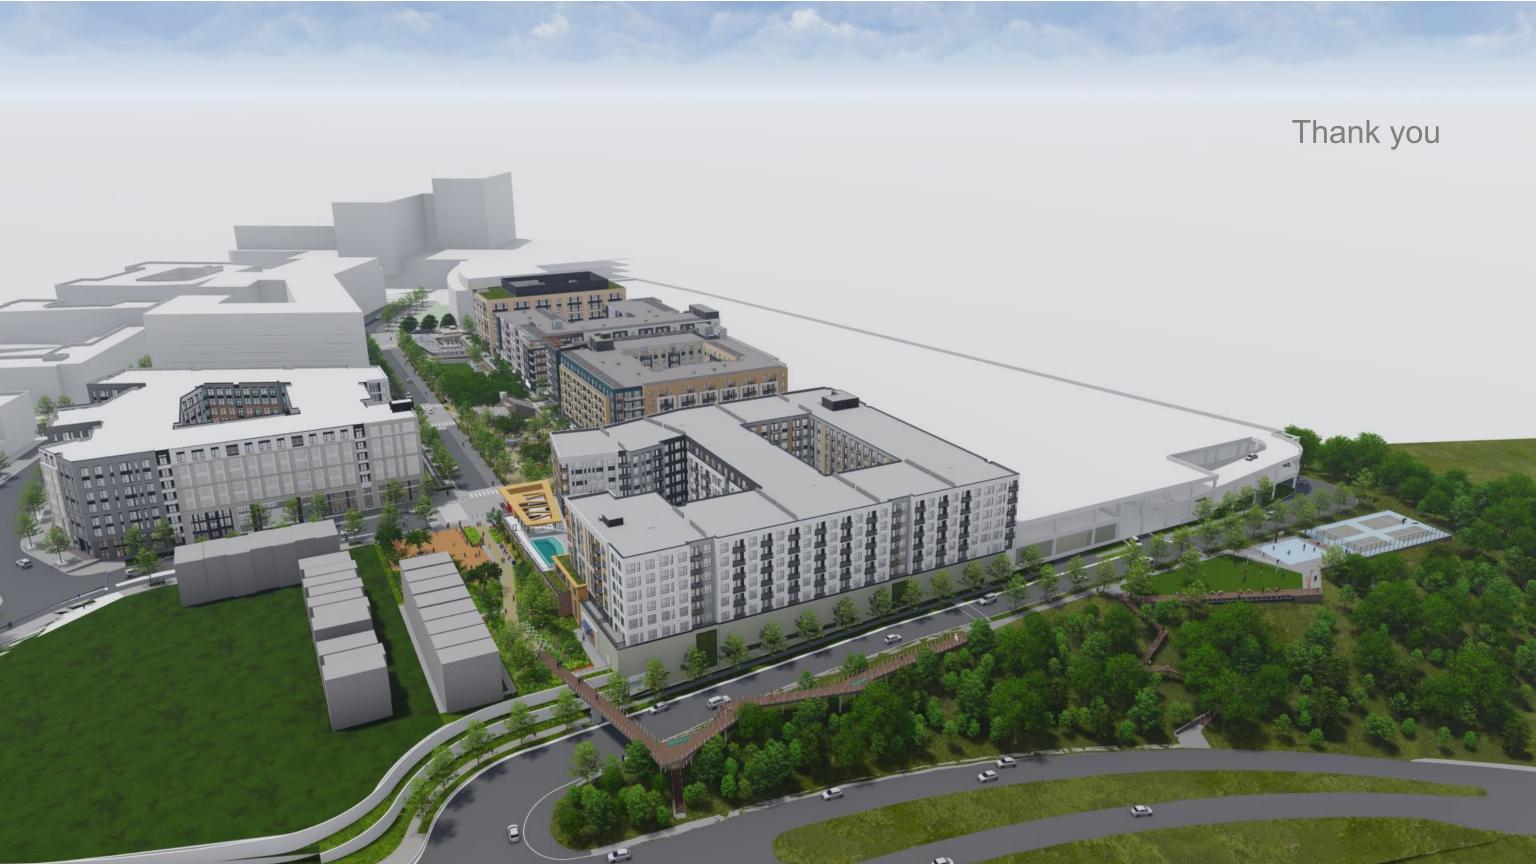

## Landmark

Parks & Recreation Commission











## **Retail Pavilion** Summer Café seating **Retail Pavilion** Tree Grove Public art (pavilion) Outdoor Café seating Shaded seating area Interactive Placemakers Chess tables Fire Feature Range of seating types Laneway Road 1 Road 1 Urban Plaza (winter) Urban Plaza (summer) Multi-Use Lawn Non-programed use space Planter pots (location 1) Pop-up elements Ice skating rink Planter pots (location 2) Fixed public seating Ping pong Yoga/Boot Camp Corn hole Fixed public seating Fixed placemakers Lawn games Moveable furniture Fixed placemakers Festive lighting Lawn seating for events Fun seating Festive lighting Seating at edges





















































Net Perch

Whiting Forest of Dow, MI

Elevated Boardwalk