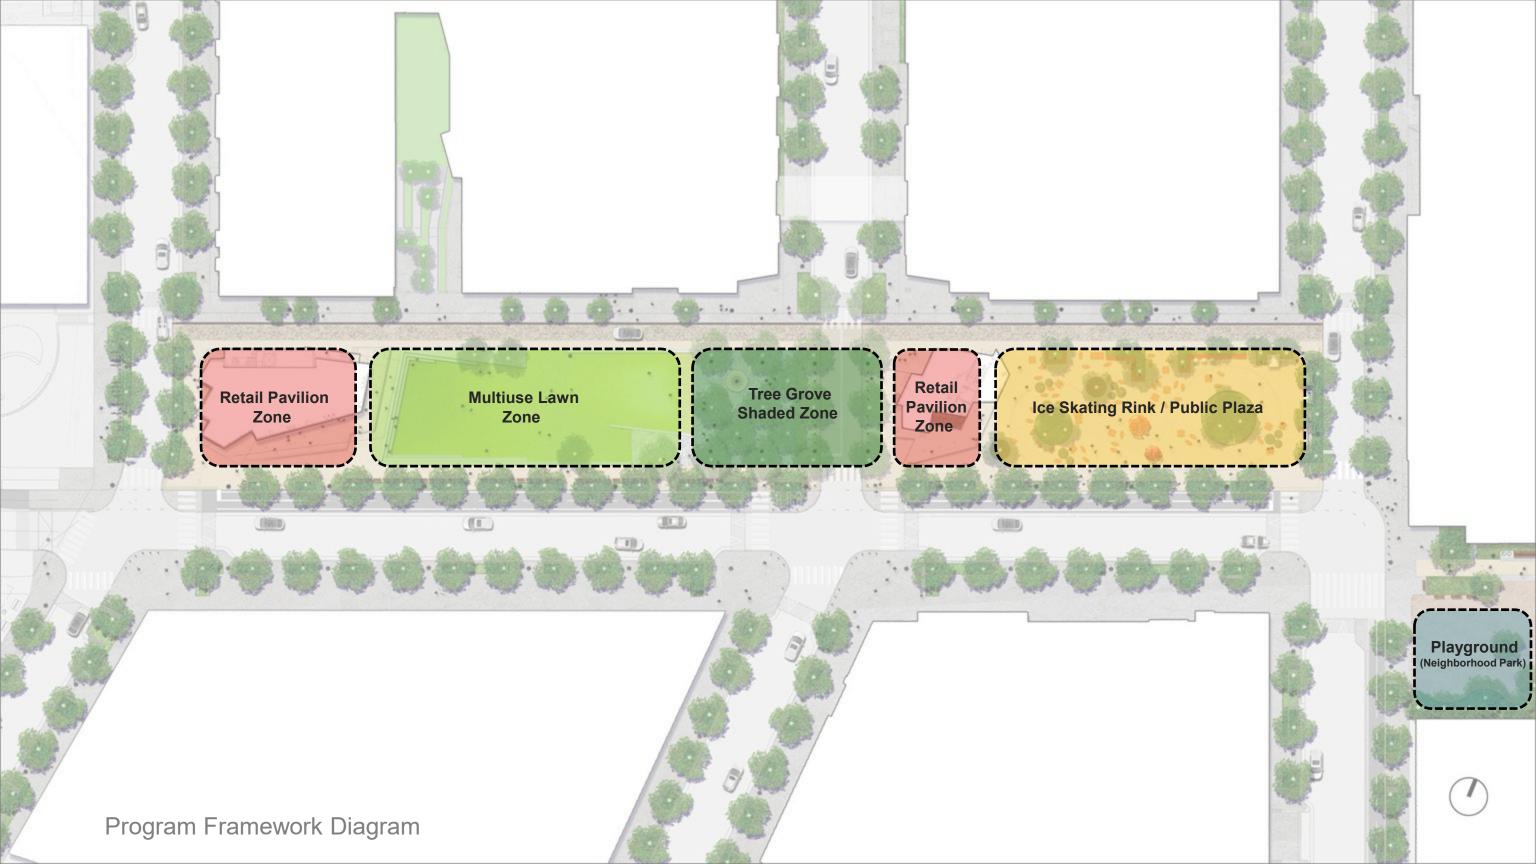

## **Retail Pavilion** Summer Café seating **Retail Pavilion** Tree Grove Public art (pavilion) Outdoor Café seating Shaded seating area Interactive Placemakers Chess tables Fire Feature Range of seating types Laneway Road 1 Road 1 Urban Plaza (winter) Urban Plaza (summer) Multi-Use Lawn Non-programed use space Planter pots (location 1) Pop-up elements Ice skating rink Planter pots (location 2) Fixed public seating Ping pong Yoga/Boot Camp Corn hole Fixed public seating Fixed placemakers Lawn games Moveable furniture Fixed placemakers Festive lighting Lawn seating for events Fun seating Festive lighting Seating at edges