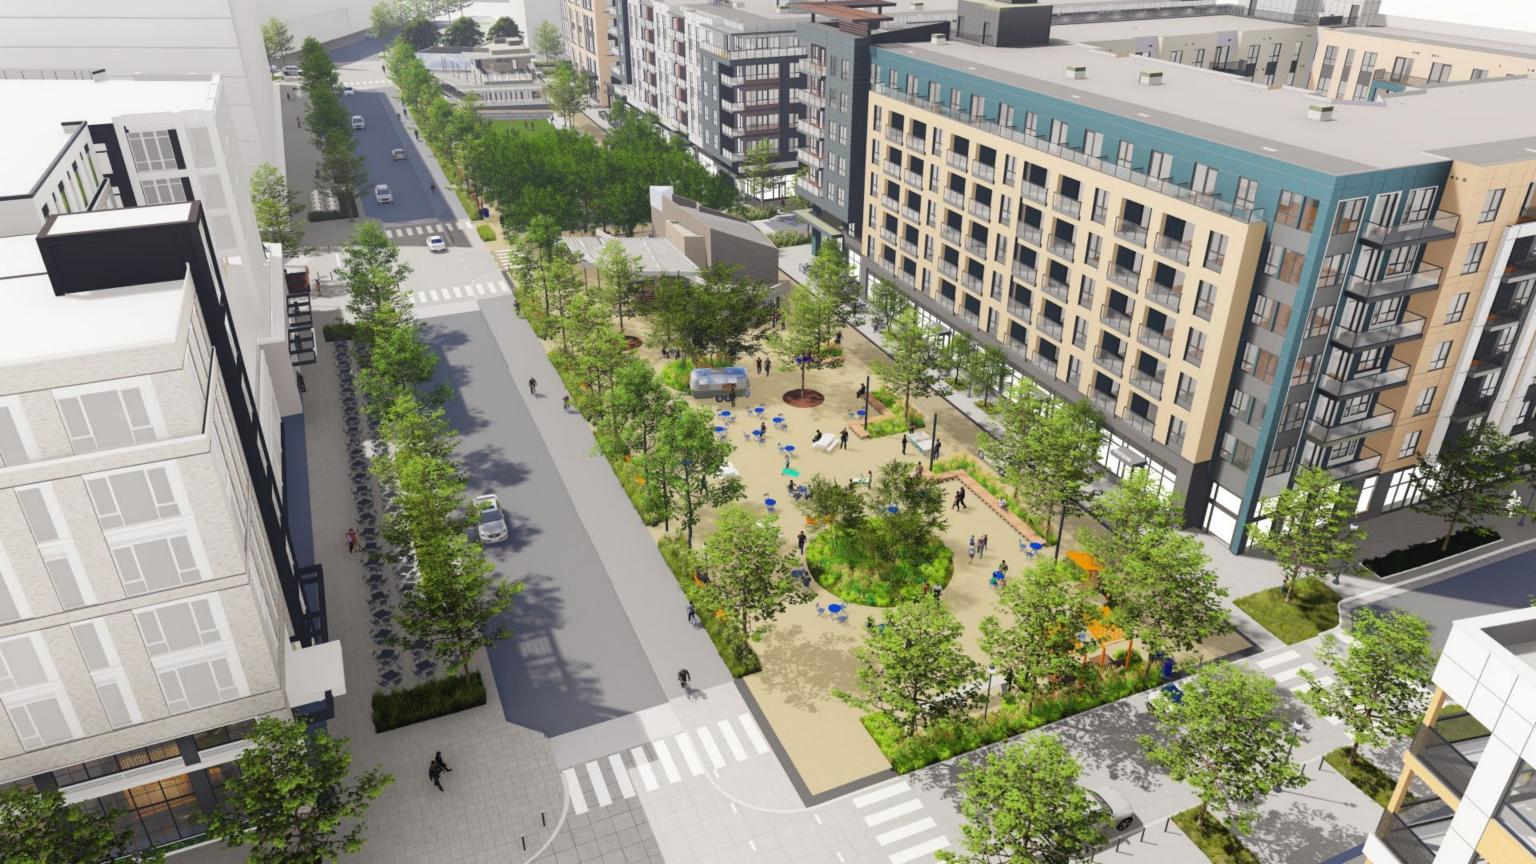

## **Retail Pavilion** Summer Café seating **Retail Pavilion** Tree Grove Public art (pavilion) Outdoor Café seating Shaded seating area Interactive Placemakers Chess tables Fire Feature Range of seating types Laneway Road 1 Road 1 Urban Plaza (winter) Urban Plaza (summer) Multi-Use Lawn Non-programed use space Planter pots (location 1) Pop-up elements Ice skating rink Planter pots (location 2) Fixed public seating Ping pong Yoga/Boot Camp Corn hole Fixed public seating Fixed placemakers Lawn games Moveable furniture Fixed placemakers Festive lighting Lawn seating for events Fun seating Festive lighting Seating at edges