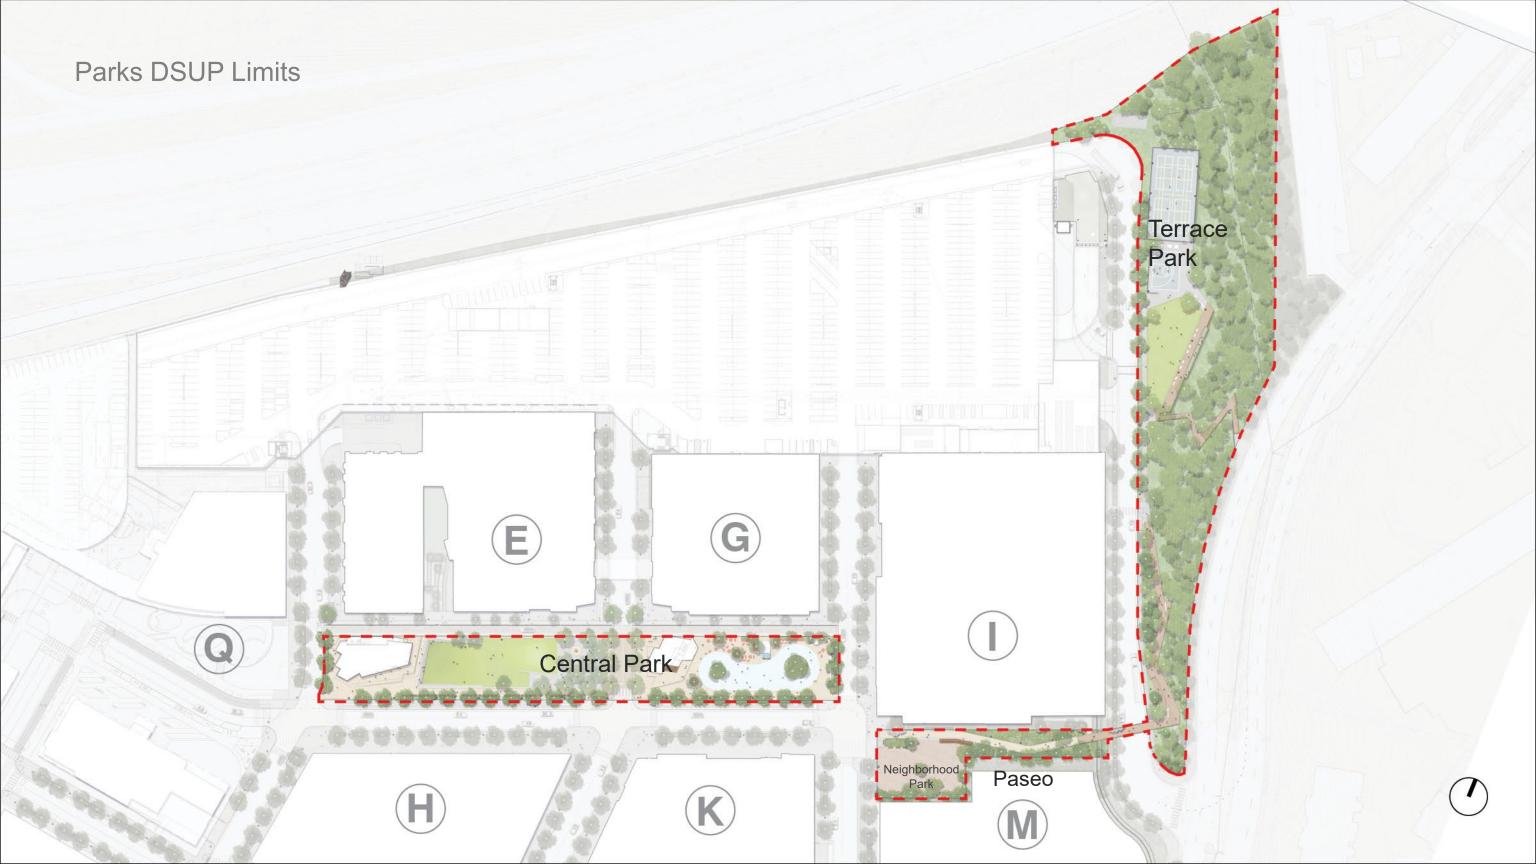

## Landmark

Parks & Recreation Commission











## **Retail Pavilion** Summer Café seating **Retail Pavilion** Tree Grove Public art (pavilion) Outdoor Café seating Shaded seating area Interactive Placemakers Chess tables Fire Feature Range of seating types Laneway Road 1 Road 1 Urban Plaza (winter) Urban Plaza (summer) Multi-Use Lawn Non-programed use space Planter pots (location 1) Pop-up elements Ice skating rink Planter pots (location 2) Fixed public seating Ping pong Yoga/Boot Camp Corn hole Fixed public seating Fixed placemakers Lawn games Moveable furniture Fixed placemakers Festive lighting Lawn seating for events Fun seating Festive lighting Seating at edges





















































Net Perch

Whiting Forest of Dow, MI

Elevated Boardwalk