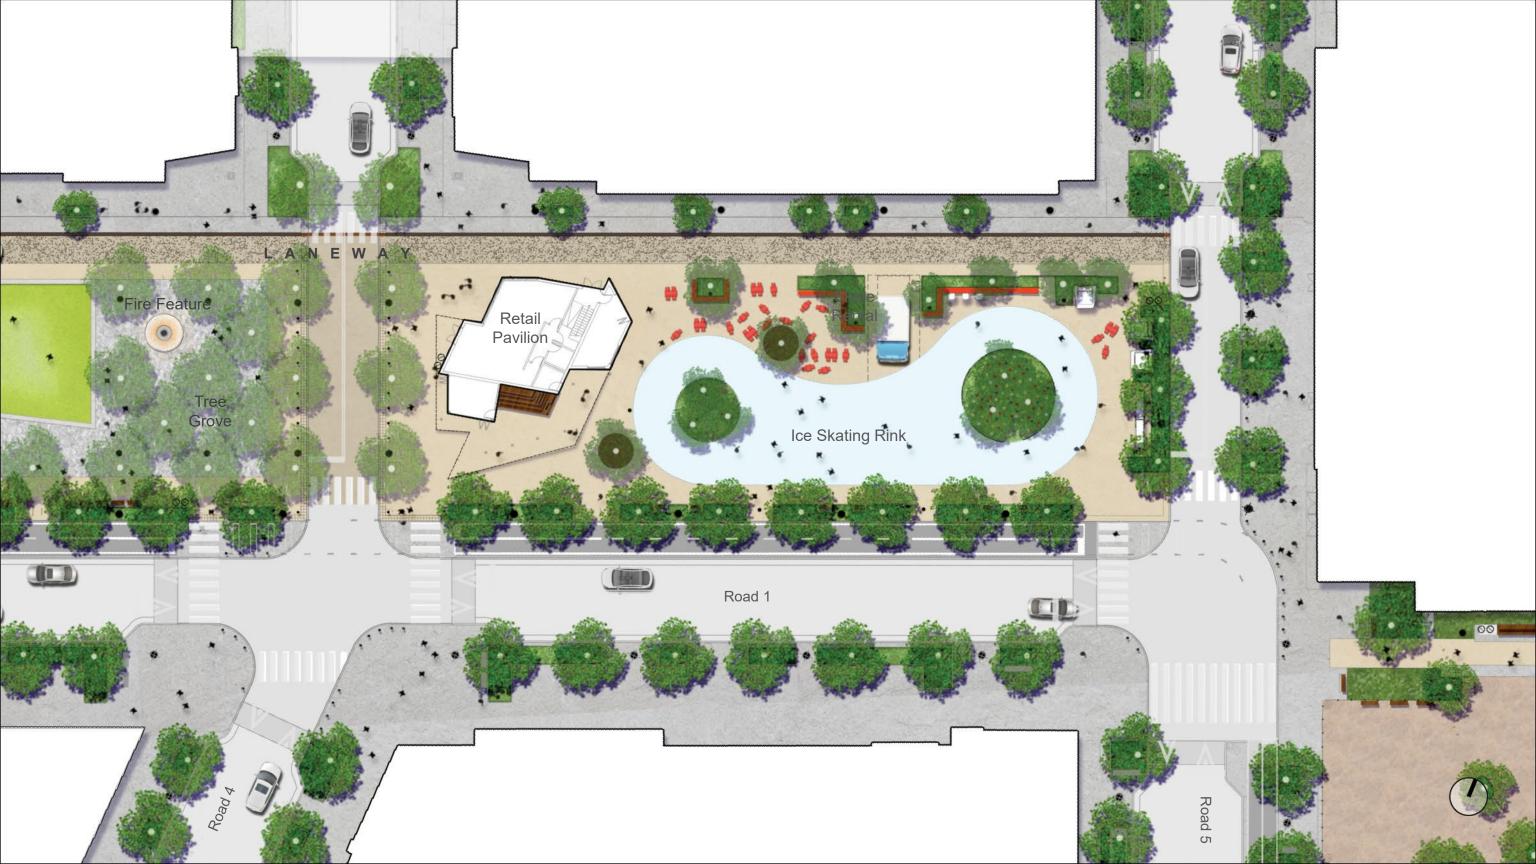

## **Retail Pavilion** Summer Café seating **Retail Pavilion** Tree Grove Public art (pavilion) Outdoor Café seating Shaded seating area Interactive Placemakers Chess tables Fire Feature Range of seating types Laneway Road 1 Road 1 Urban Plaza (winter) Urban Plaza (summer) Multi-Use Lawn Non-programed use space Planter pots (location 1) Pop-up elements Ice skating rink Planter pots (location 2) Fixed public seating Ping pong Yoga/Boot Camp Corn hole Fixed public seating Fixed placemakers Lawn games Moveable furniture Fixed placemakers Festive lighting Lawn seating for events Fun seating Festive lighting Seating at edges