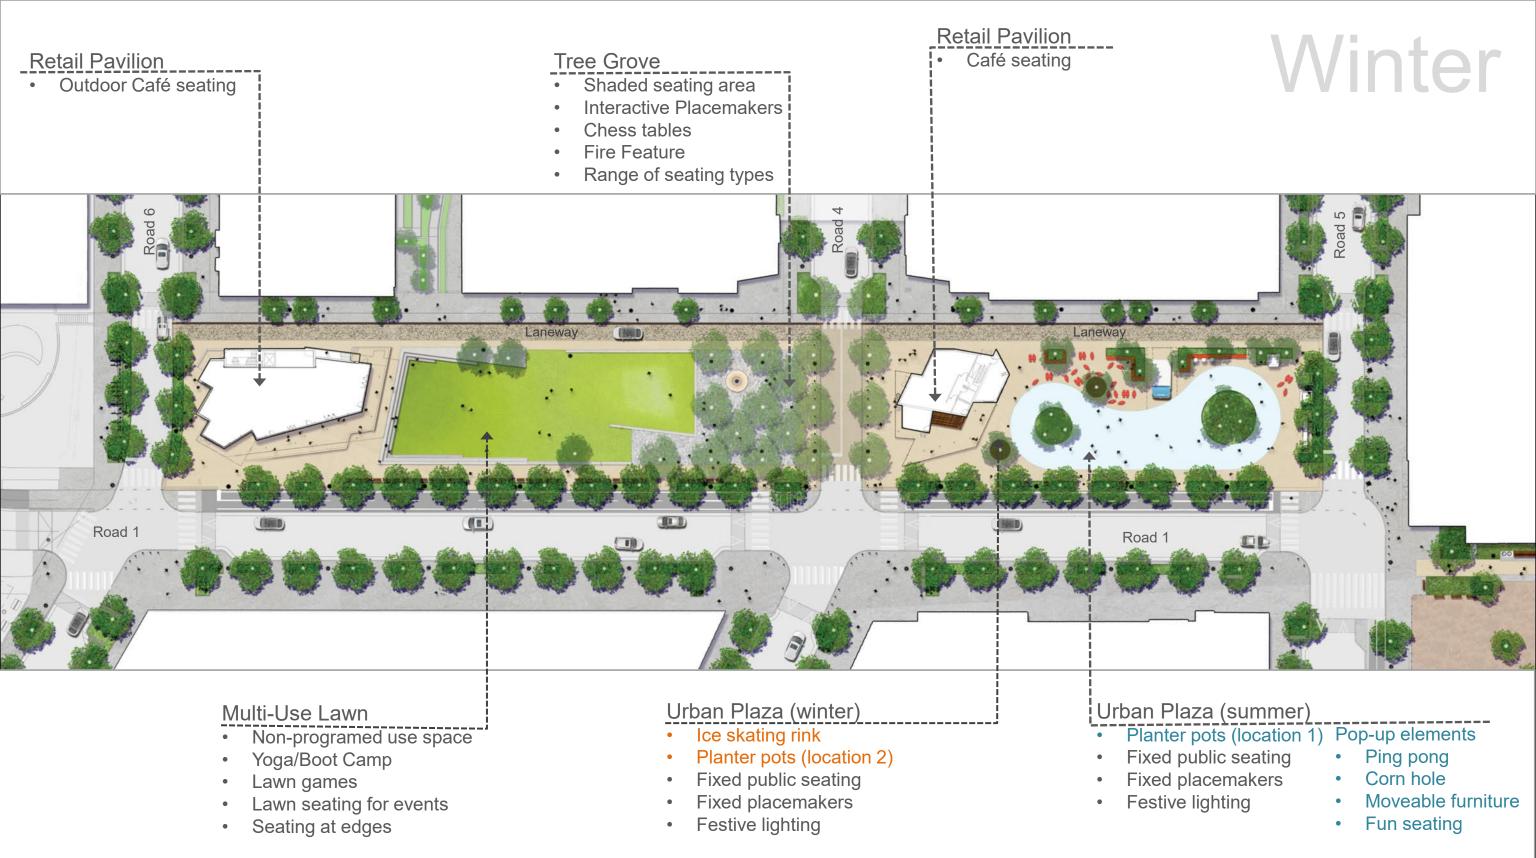

## **Retail Pavilion** Summer Café seating **Retail Pavilion** Tree Grove Public art (pavilion) Outdoor Café seating Shaded seating area Interactive Placemakers Chess tables Fire Feature Range of seating types Laneway Road 1 Road 1 Urban Plaza (winter) Urban Plaza (summer) Multi-Use Lawn Non-programed use space Planter pots (location 1) Pop-up elements Ice skating rink Planter pots (location 2) Fixed public seating Ping pong Yoga/Boot Camp Corn hole Fixed public seating Fixed placemakers Lawn games Moveable furniture Fixed placemakers Festive lighting Lawn seating for events Fun seating Festive lighting Seating at edges