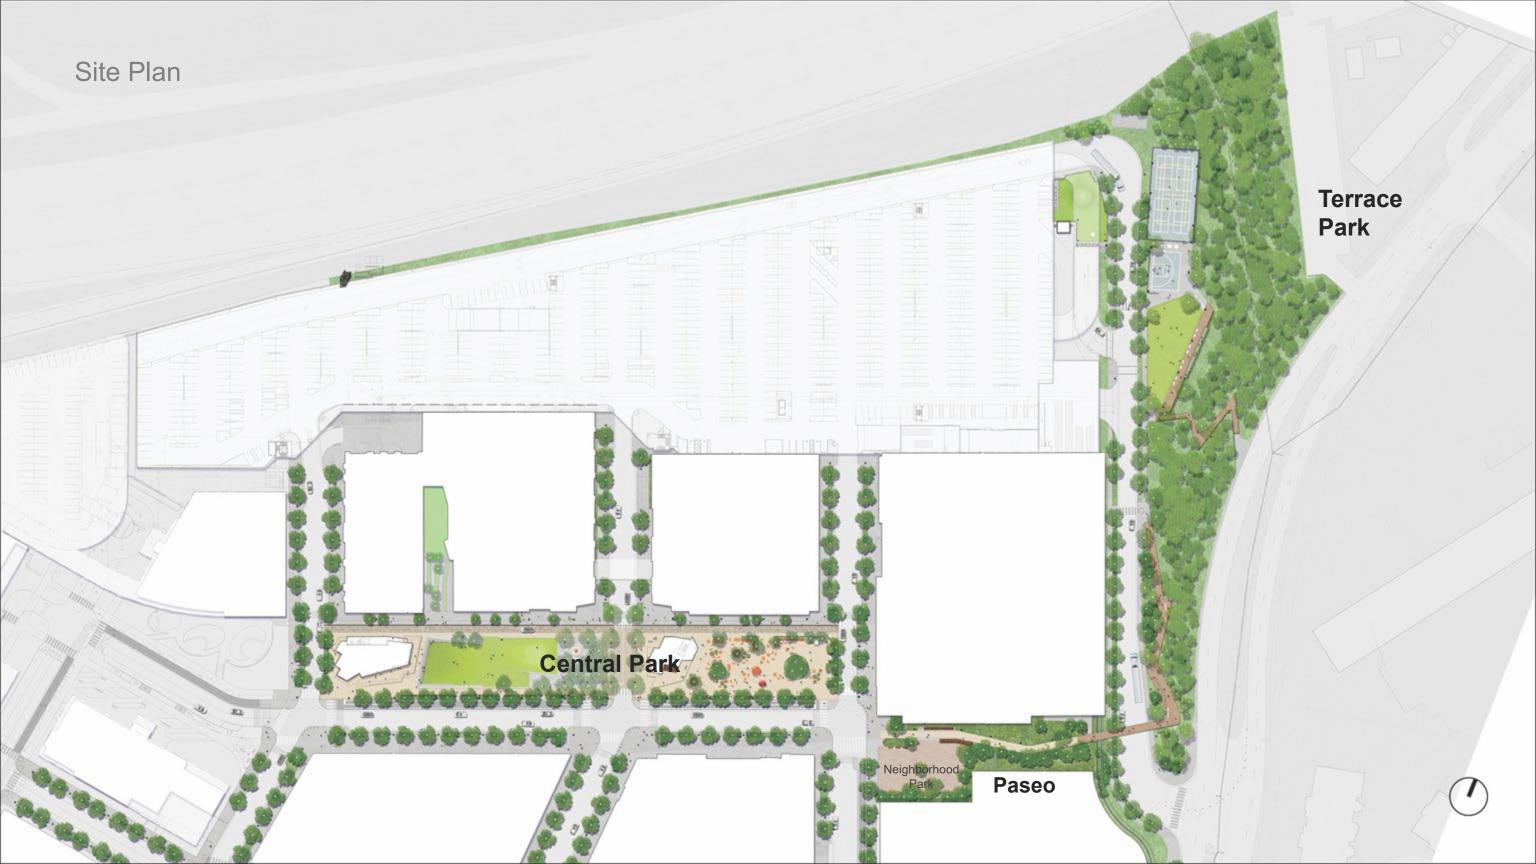

## Landmark

Parks & Recreation Commission











## **Retail Pavilion** Summer Café seating **Retail Pavilion** Tree Grove Public art (pavilion) Outdoor Café seating Shaded seating area Interactive Placemakers Chess tables Fire Feature Range of seating types Laneway Road 1 Road 1 Urban Plaza (winter) Urban Plaza (summer) Multi-Use Lawn Non-programed use space Planter pots (location 1) Pop-up elements Ice skating rink Planter pots (location 2) Fixed public seating Ping pong Yoga/Boot Camp Corn hole Fixed public seating Fixed placemakers Lawn games Moveable furniture Fixed placemakers Festive lighting Lawn seating for events Fun seating Festive lighting Seating at edges





















































Net Perch

Whiting Forest of Dow, MI

Elevated Boardwalk