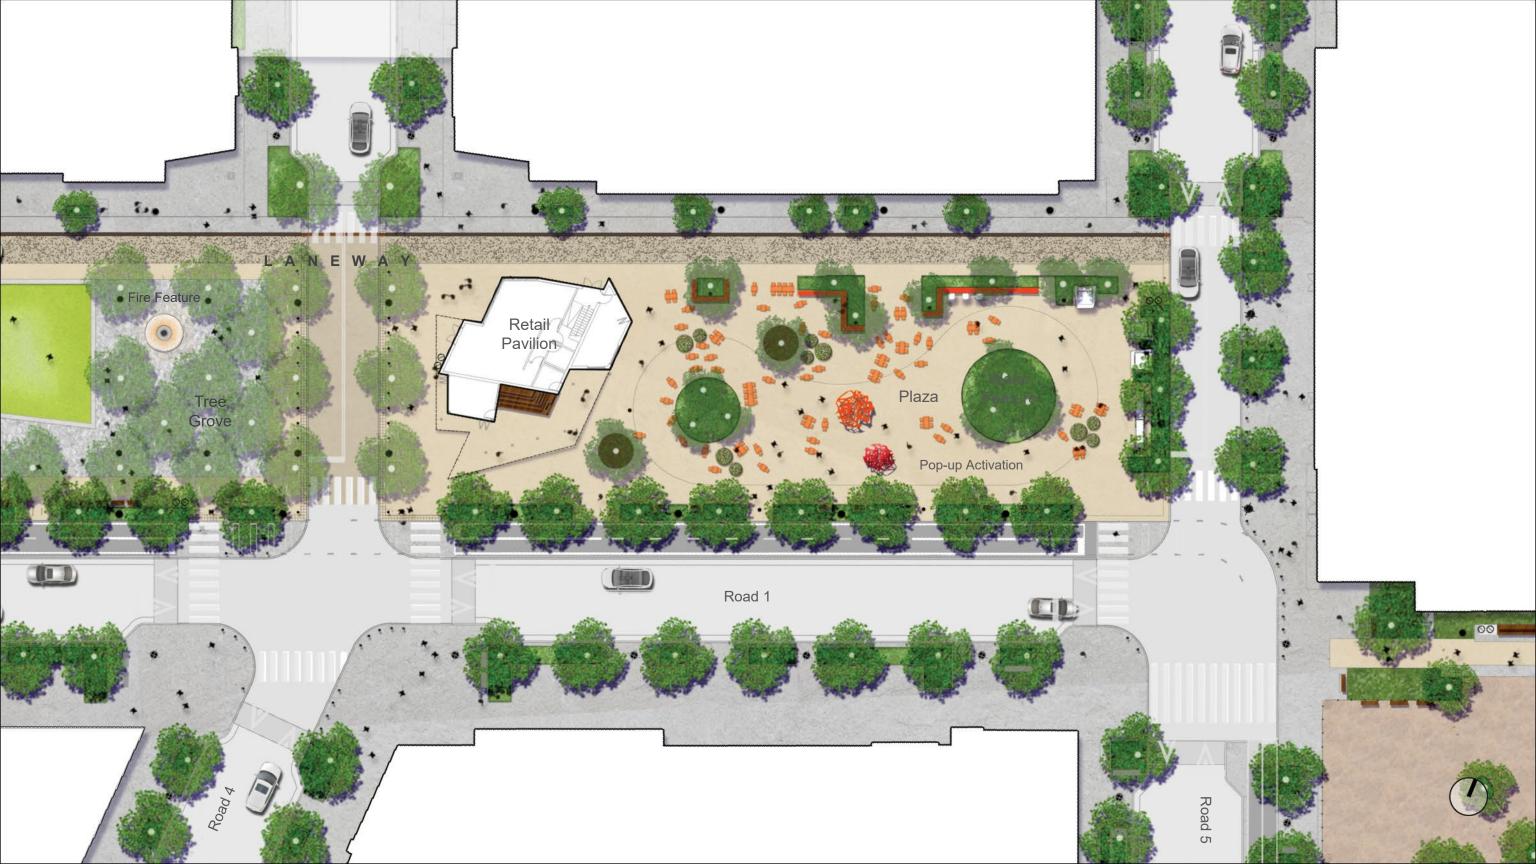

## **Retail Pavilion** Summer Café seating **Retail Pavilion** Tree Grove Public art (pavilion) Outdoor Café seating Shaded seating area Interactive Placemakers Chess tables Fire Feature Range of seating types Laneway Road 1 Road 1 Urban Plaza (winter) Urban Plaza (summer) Multi-Use Lawn Non-programed use space Planter pots (location 1) Pop-up elements Ice skating rink Planter pots (location 2) Fixed public seating Ping pong Yoga/Boot Camp Corn hole Fixed public seating Fixed placemakers Lawn games Moveable furniture Fixed placemakers Festive lighting Lawn seating for events Fun seating Festive lighting Seating at edges