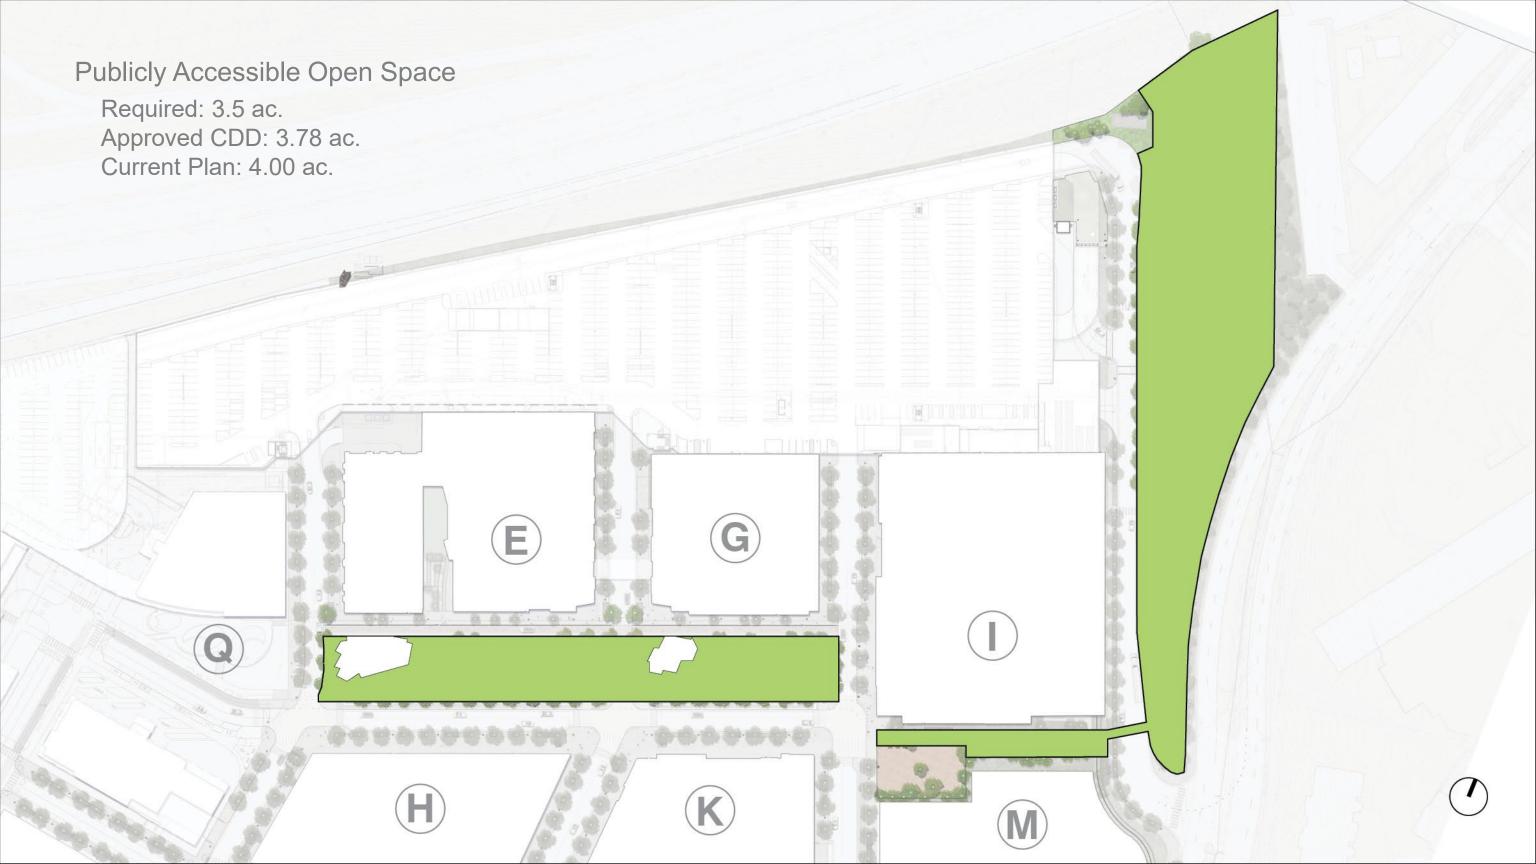

## Landmark

Parks & Recreation Commission











## **Retail Pavilion** Summer Café seating **Retail Pavilion** Tree Grove Public art (pavilion) Outdoor Café seating Shaded seating area Interactive Placemakers Chess tables Fire Feature Range of seating types Laneway Road 1 Road 1 Urban Plaza (winter) Urban Plaza (summer) Multi-Use Lawn Non-programed use space Planter pots (location 1) Pop-up elements Ice skating rink Planter pots (location 2) Fixed public seating Ping pong Yoga/Boot Camp Corn hole Fixed public seating Fixed placemakers Lawn games Moveable furniture Fixed placemakers Festive lighting Lawn seating for events Fun seating Festive lighting Seating at edges





















































Net Perch

Whiting Forest of Dow, MI

Elevated Boardwalk