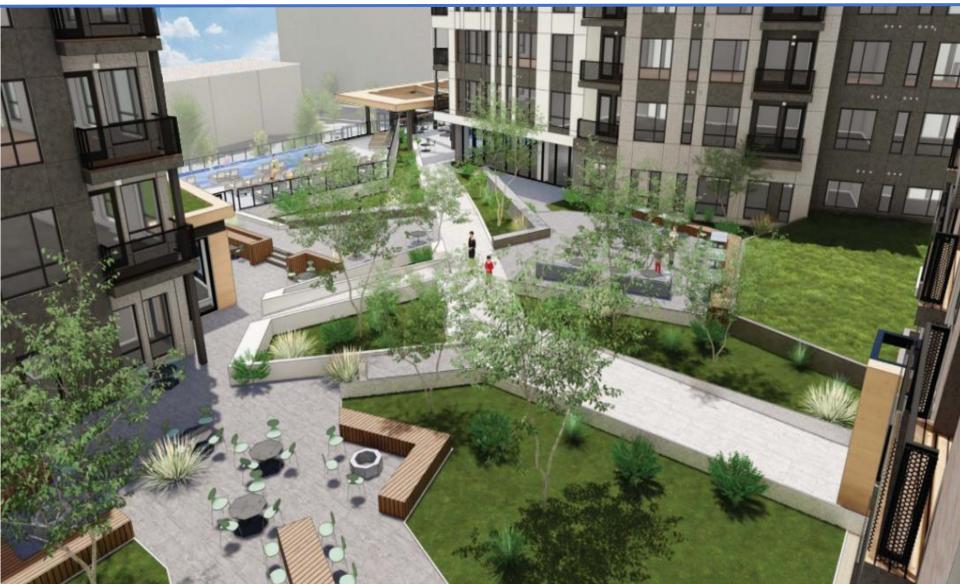

#### WestEnd Block Eye: The Brightly

- **390** UNITS
- 400,000 RESIDENTIAL SQUARE FEET
- 100,000 SQUARE FEET OF IN-LINE AND BIG BOX RETAIL (WITH POTENTIAL 50,000 SF BELOW GRADE SPACE FOR RETAIL BACK OF HOUSE USE).

### WestEnd Block Eye: Ground Floorplan

### WestEnd Block Eye: Typical Floorplan