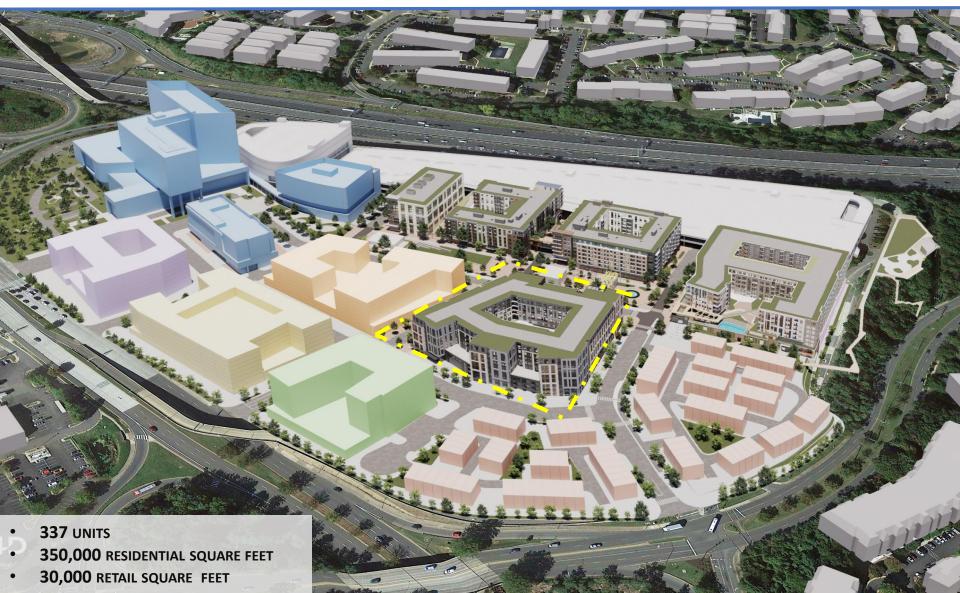

End Blocks E & G: Rendering





### WestEnd

#### **Blocks E & G: Rendering**





#### WestEnd Blocks E & G: Rendering





#### WestEnd Blocks E & G: Rendering





#### WestEnd Blocks E & G: Ground Floorplan





DEMISING WALLS ARE FOR ILLUSTRATIVE PURPOSES. FINAL LAYOUTS TO BE DETERMINED.

#### WestEnd Blocks E & G: Typical Floorplan



DEMISING WALLS ARE FOR ILLUSTRATIVE PURPOSES. FINAL LAYOUTS TO BE DETERMINED.

### **A** aspect

#### WestEnd Block Eye: The Brightly



- **390** UNITS
- 400,000 RESIDENTIAL SQUARE FEET
- 100,000 SQUARE FEET OF IN-LINE AND BIG BOX RETAIL (WITH POTENTIAL 50,000 SF BELOW GRADE SPACE FOR RETAIL BACK OF HOUSE USE).

90

















### WestEnd Block Eye: Ground Floorplan





### WestEnd Block Eye: Typical Floorplan





#### WestEnd Block K: Thrive











#### WestEnd Block K: Ground Floorplan



#### WestEnd Block K: Typical Floorplan



# THR/VE

#### WestEnd Block K: Penthouse Floorplan



#### WestEnd



## **QUESTIONS?**

## **THANK YOU!**

WEBSITE: WESTENDVA.COM

EMAIL: WESTEND@FOULGERPRATT.COM