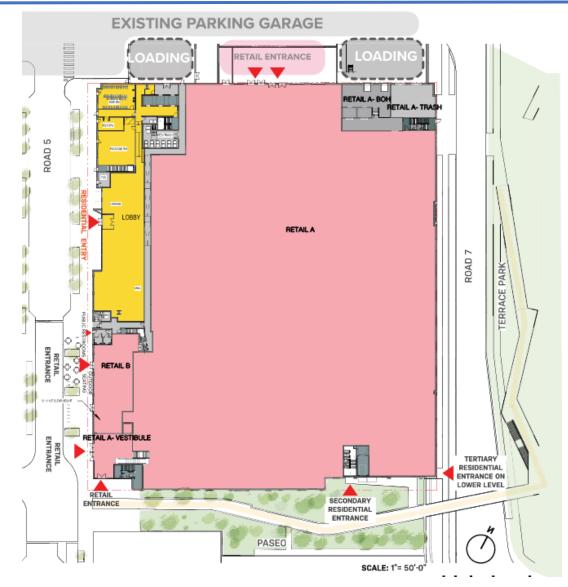

#### WestEnd Block Eye: The Brightly

- **390** UNITS
- 400,000 RESIDENTIAL SQUARE FEET
- 100,000 SQUARE FEET OF IN-LINE AND BIG BOX RETAIL (WITH POTENTIAL 50,000 SF BELOW GRADE SPACE FOR RETAIL BACK OF HOUSE USE).

### WestEnd Block Eye: Ground Floorplan