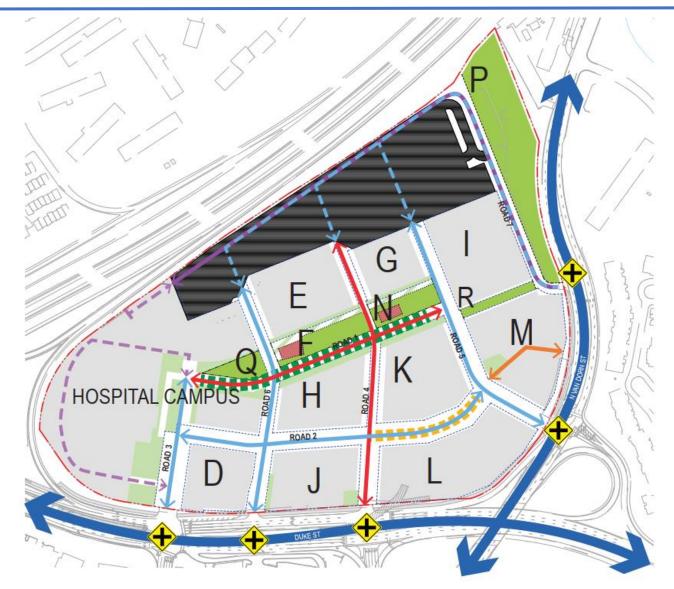

|      |      |      |      |      |      |
| Block G - Multi-Family               | Entitlement |             |      |         | FSP/Permit |            |            |              | Construction |              |              |      |      |      |      |      |      |      |      |
| Block I - Multi-Family               |             | Entitlement |      |         |            | FSP/Permit |            |              |              | Construction |              |      |      |      |      |      |      |      |      |
| Block K - Multi-Family               |             | Entitlement |      |         |            |            | FSP/Permit |              |              |              | Construction |      |      |      |      |      |      |      |      |

#### WestEnd Offsite Work



#### WestEnd Primary Haul Routes



#### WestEnd Demo: Before



#### WestEnd Demo: After



#### WestEnd Blocks E & G: Aspect





70,000 RETAIL SQUARE FEET

#### WestEnd Blocks E & G: Rendering





### WestEnd

#### **Blocks E & G: Rendering**





#### WestEnd Blocks E & G: Rendering





#### WestEnd Blocks E & G: Rendering





#### WestEnd Blocks E & G: Ground Floorplan





DEMISING WALLS ARE FOR ILLUSTRATIVE PURPOSES. FINAL LAYOUTS TO BE DETERMINED.

#### WestEnd Blocks E & G: Typical Floorplan



DEMISING WALLS ARE FOR ILLUSTRATIVE PURPOSES. FINAL LAYOUTS TO BE DETERMINED.

### **A** aspect

#### WestEnd Block Eye: The Brightly



- **390** UNITS
- 400,000 RESIDENTIAL SQUARE FEET
- 100,000 SQUARE FEET OF IN-LINE AND BIG BOX RETAIL (WITH POTENTIAL 50,000 SF BELOW GRADE SPACE FOR