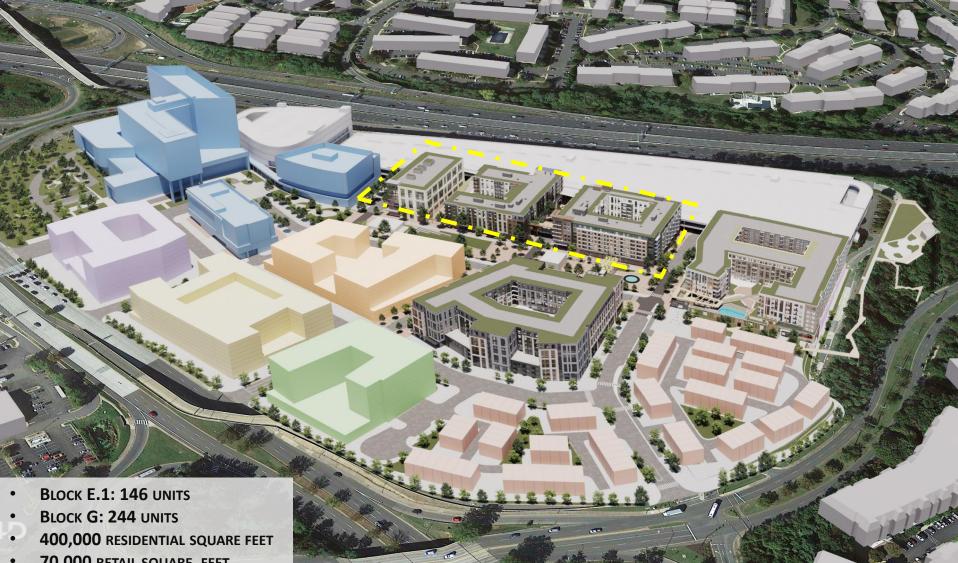

| FSP/Permit |            |            |              | Construction |              |              |      |      |      |      |      |      |      |      |
| Block I - Multi-Family               |             | Entitlement |      |         |            | FSP/Permit |            |              |              | Construction |              |      |      |      |      |      |      |      |      |
| Block K - Multi-Family               |             | Entitlement |      |         |            |            | FSP/Permit |              |              |              | Construction |      |      |      |      |      |      |      |      |

#### WestEnd Offsite Work



#### WestEnd Primary Haul Routes



#### WestEnd Demo: Before



#### WestEnd Demo: After



#### WestEnd Blocks E & G: Aspect





70,000 RETAIL SQUARE FEET

#### WestEnd Blocks E & G: Rendering





### WestEnd

#### **Blocks E & G: Rendering**





#### WestEnd Blocks E & G: Rendering





#### WestEnd Blocks E & G: Rendering





#### WestEnd Blocks E & G: Ground Floorplan





DEMISING WALLS ARE FOR ILLUSTRATIVE PURPOSES. FINAL LAYOUTS TO BE DETERMINED.

#### WestEnd Blocks E & G: Typical Floorplan



DEMISING WALLS ARE FOR ILLUSTRATIVE PURPOSES. FINAL LAYOUTS TO BE DETERMINED.

### **A** aspect

#### WestEnd Block Eye: The Brightly



- **390** UNITS
- 400,000 RESIDENTIAL SQUARE FEET
- 100,000 SQUARE FEET OF IN-LINE AND BIG BOX RETAIL (WITH POTENTIAL 50,000 SF BELOW GRADE SPACE FOR RETAIL BACK OF HOUSE USE).

90

















### WestEnd Block Eye: Ground Floorplan





### WestEnd Block Eye: Typical Floorpl