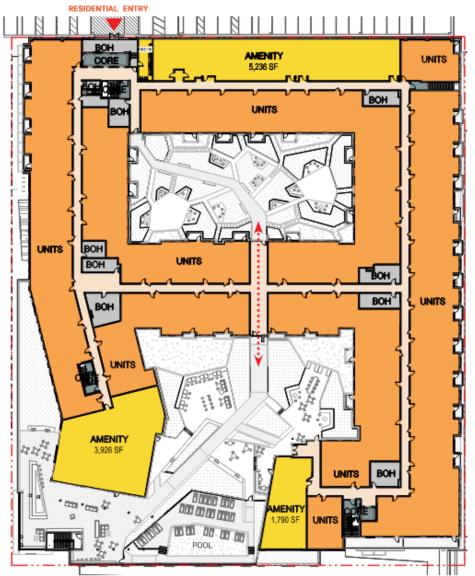

00 RETAIL SQUARE FEET

#### WestEnd Blocks E & G: Rendering





### WestEnd

#### **Blocks E & G: Rendering**





#### WestEnd Blocks E & G: Rendering





#### WestEnd Blocks E & G: Rendering





#### WestEnd Blocks E & G: Ground Floorplan





DEMISING WALLS ARE FOR ILLUSTRATIVE PURPOSES. FINAL LAYOUTS TO BE DETERMINED.

#### WestEnd Blocks E & G: Typical Floorplan



DEMISING WALLS ARE FOR ILLUSTRATIVE PURPOSES. FINAL LAYOUTS TO BE DETERMINED.

### **A** aspect

#### WestEnd Block Eye: The Brightly



- **390** UNITS
- 400,000 RESIDENTIAL SQUARE FEET
- 100,000 SQUARE FEET OF IN-LINE AND BIG BOX RETAIL (WITH POTENTIAL 50,000 SF BELOW GRADE SPACE FOR RETAIL BACK OF HOUSE USE).

90

















### WestEnd Block Eye: Ground Floorplan





### WestEnd Block Eye: Typical Floorplan





#### WestEnd Block K: Thrive











#### WestEnd Block K: Ground Floorplan



#### WestEnd Block K: Typical Floorplan



# THR/VE

#### WestEnd Block K: Penthouse Floorplan



#### WestEnd



## **QUESTIONS?**

## **THANK YOU!**

WEBSITE: WESTENDVA.COM

EMAIL: WESTEND@FOULGERPRATT.COM