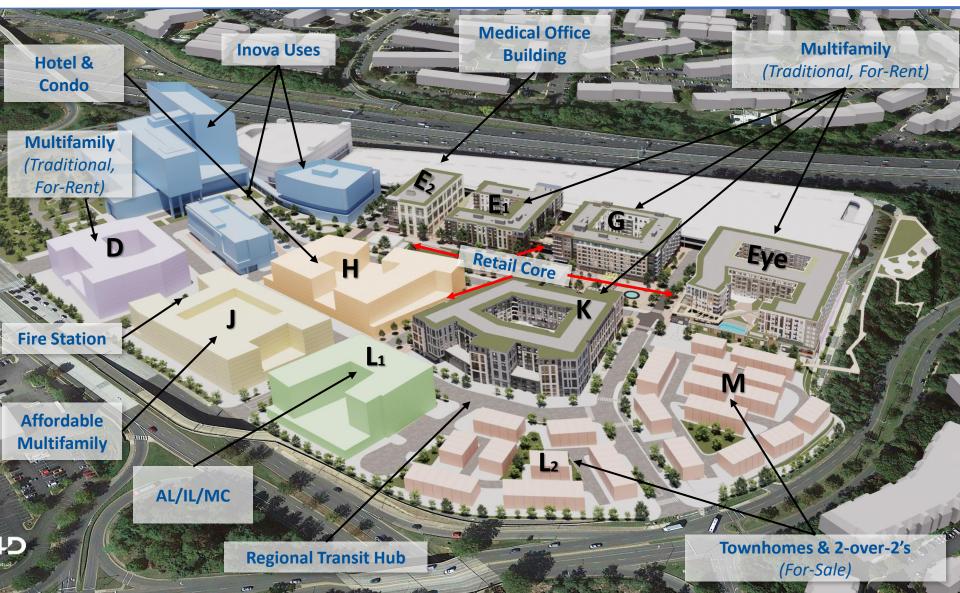

## Alexandria

Blocks E, G, Eye, and K

25

November 16, 2022



EX.



hord coplan macht

NUME FROM

### Agenda

Introduction – 5 min
Aspect – 10 min
The Brightly – 10 min
Thrive – 10 min
Q&A – 15 min

#### WestEnd

#### **Master Redevelopment Site Plan & Programming**



#### WestEnd

#### **Current Redevelopment Timeline**

| Landmark Mall Developmen<br>Schedule | t           |             |      |         |            |            |            |              |              |              |              |      |      |      |      |      |      |      |      |
|--------------------------------------|-------------|-------------|------|---------|------------|------------|------------|--------------|--------------|--------------|--------------|------|------|------|------|------|------|------|------|
| Phase I                              | 4Q21        | 1Q22        | 2Q22 | 3Q22    | 4Q22       | 1Q23       | 2Q23       | 3Q23         | 4Q23         | 1Q24         | 2Q24         | 3Q24 | 4Q24 | 1Q25 | 2Q25 | 3Q25 | 4Q25 | 1Q26 | 2Q26 |
| Demolition